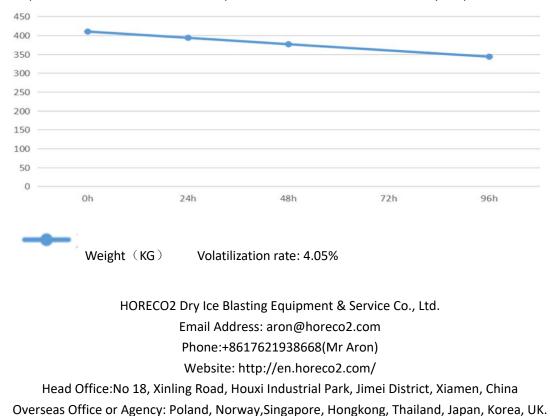

. The metal buckle and overall handle make the box lighter and more portable.
- 4. The body and cover of the insulated box are made with the process of rotational molding. The box is firm and durable, which is extremely suitable for use under poor environments such as long period of high temperature and load carrying.



- 5. To maintain the temperature change in the plastic container, PU filling insulated material is adopted.
- 6. It's suitable for long-period refrigeration and preserving of foods, medicines and dry ice, especially suitable for the transport of dry ice.

Technical parameters:

- 1. External size(L $\times$ W $\times$ H): 1200 $\times$ 1000 $\times$ 970mm
- 2. Internal size(L $\times$ W $\times$ H): 1000 $\times$ 800 $\times$ 620mm
- 3. Net weight: 97KG
- 4. Volume: 480L



Temperature test chart: Ambient temperature: 26-33°C Load: 3mm dry ice pellets